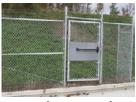

# **Chain Link Fence**

#### **Security Fencing and Chain Link Fence Installation**

Whether it's galvanized or Vinyl coated, ornamental or topped with barb wire, American Door is the fence company for your security needs. We offer metal fence, commercial privacy fence, and ornamental aluminum fence as well.

- >> Security
- >> Motorized Gate Available
- >> Privacy Options
- >> Complete Installation

| STANDARD FEATURES OVERVIEW |                 |                   |                  |
|----------------------------|-----------------|-------------------|------------------|
| LINE POSTS WITH CAPS       | 1 5/8" Diameter | AVAILABLE HEIGHTS | 4', 6', 10', 12' |
| TOP RAILS                  | 1 5/8" Diameter | HARDWARE SPACING  | Every 10'        |
| MESH                       | 2" x 9 Gauge    |                   |                  |
|                            |                 |                   |                  |