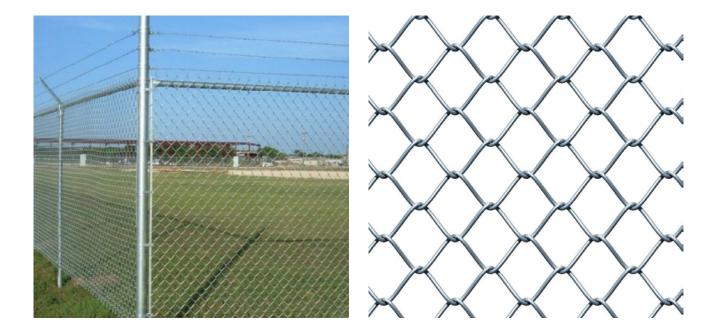

# **Chain Link Fence**

#### **Security Fencing and Chain Link Fence Installation**

Whether it's galvanized or Vinyl coated, ornamental or topped with barb wire, American Door is the fence company for your security needs. We offer metal fence, commercial privacy fence, and ornamental aluminum fence as well.

- >> Security
- >> Motorized Gate Available
- >> Privacy Options
- >> Complete Installation

| STANDARD FEATURES OVERVIEW |                 |                   |                  |
|----------------------------|-----------------|-------------------|------------------|
| LINE POSTS WITH CAPS       | 1 5/8" Diameter | AVAILABLE HEIGHTS | 4', 6', 10', 12' |
| TOP RAILS                  | 1 5/8" Diameter | HARDWARE SPACING  | Every 10'        |
| MESH                       | 2" x 9 Gauge    |                   |                  |
|                            |                 |                   |                  |