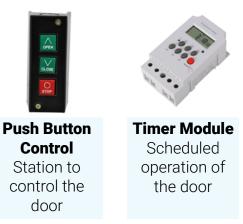

#### Other Control Systems for Automated Entries

Whether it's simple fencing, or an entire security system for your whole yard, we'll be happy to help! Call NOW