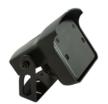

Safety Systems for Automated Entries

Safety Edge Detects the door closing on an object

Photo Eye Detects people and vehicles passing the eye

Loop Detector Senses vehicles entering an area

Motion Sensor Detects people and vehicles entering an area