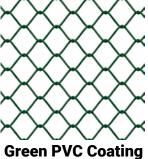

Vinyl coating Fencing improves appearance and longevity. It is available in 10 foot tall fencing with black or green PVC coating.