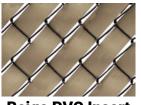

#### **Privacy Options:**

We offer vinyl inserts for sections of the fence requiring privacy.

**Beige PVC Insert** 

**Green PVC Insert** 

**Brown PVC Insert** 

**Black PVC Insert** 

**Grey PVC Insert** 

**Redwood PVC Insert** 