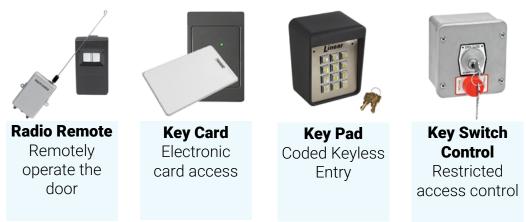

#### Automated Security Access

#### Other Control Systems for Automated Entries

Whether it's simple fencing, or an entire security system for your whole yard, we'll be happy to help! Call NOW