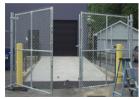

#### **Security Fencing and Chain Link Fence Installation**

Whether it's galvanized or Vinyl coated, ornamental or topped with barb wire, American Door is the fence company for your security needs. We offer metal fence, commercial privacy fence, and ornamental aluminum fence as well.

- >> Security
- >> Motorized Gate Available
- >> Privacy Options
- >> Complete Installation

| STANDARD FEATURES OVERVIEW |                 |                   |                  |
|----------------------------|-----------------|-------------------|------------------|
| LINE POSTS WITH CAPS       | 1 5/8" Diameter | AVAILABLE HEIGHTS | 4', 6', 10', 12' |
| TOP RAILS                  | 1 5/8" Diameter | HARDWARE SPACING  | Every 10'        |
| MESH                       | 2" x 9 Gauge    |                   |                  |
|                            |                 |                   |                  |