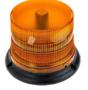

#### Warning Systems for Automated Entries

Horn/Strobe Alerts bystanders that door is in operation

Strobe Light Alerts bystanders that door is in operation

Traffic Light Indicates when door is safe to pass