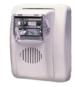

#### Warning Systems for Automated Entries

Horn/Strobe Alerts bystanders that door is in operation

Strobe Light Alerts bystanders that door is in operation

Traffic Light Indicates when door is safe to pass