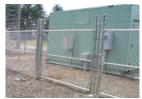

#### **Security Fencing and Chain Link Fence Installation**

Whether it's galvanized or Vinyl coated, ornamental or topped with barb wire, American Door is the fence company for your security needs. We offer metal fence, commercial privacy fence, and ornamental aluminum fence as well.

- >> Security
- >> Motorized Gate Available
- >> Privacy Options
- >> Complete Installation

| STANDARD FEATURES OVERVIEW |                 |                   |                  |
|----------------------------|-----------------|-------------------|------------------|
| LINE POSTS WITH CAPS       | 1 5/8" Diameter | AVAILABLE HEIGHTS | 4', 6', 10', 12' |
| TOP RAILS                  | 1 5/8" Diameter | HARDWARE SPACING  | Every 10'        |
| MESH                       | 2" x 9 Gauge    |                   |                  |
|                            |                 |                   |                  |