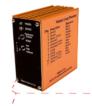

Safety Systems for Automated Entries

Safety Edge Detects the door closing on an object

Photo Eye Detects people and vehicles passing the eye

Loop Detector Senses vehicles entering an area

Motion Sensor Detects people and vehicles entering an area

#### Warning Systems for Automated Entries

Horn/Strobe Alerts bystanders that door is in operation

Strobe Light Alerts bystanders that door is in operation

Traffic Light Indicates when door is safe to pass