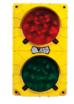

#### Warning Systems for Automated Entries

Horn/Strobe Alerts bystanders that door is in operation

Strobe Light Alerts bystanders that door is in operation

Traffic Light Indicates when door is safe to pass